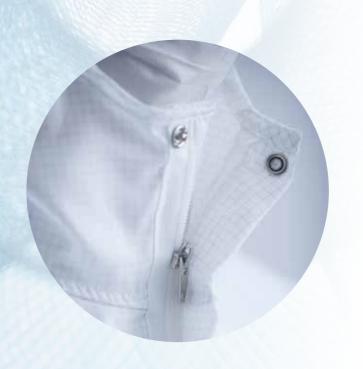

### Quality and safety are in the detail.

Special processing techniques such as edge finishing with binding or overlock seams ensure maximum safety. The integrated carbon fibre thread prevents electrostatic charging.