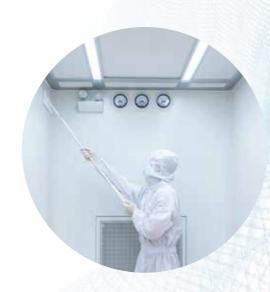

# In three phases to reliable cleanliness.

We have developed a special cycle in order to ensure that your cleanroom garments are regularly reconditioned for daily use and treated according to the respective standards.

#### Sterilisation

8

Our textiles are sterilised using an autoclave that meets all the requirements of EN 867-3 and EN 285.

Before transport, the cleanroom textiles are packaged in specially designed PE bags. This ensures that everything remains particle-free in transit.

#### Loading

Your garments are loaded into the laundry via a specially developed airlock.

5

The washed garments leave the machine and enter the cleanroom directly via a transfer airlock.

#### Cleanroom

This is where the textiles are dried and folded. We constantly monitor parameters such as particles, pressure and water via online monitoring.