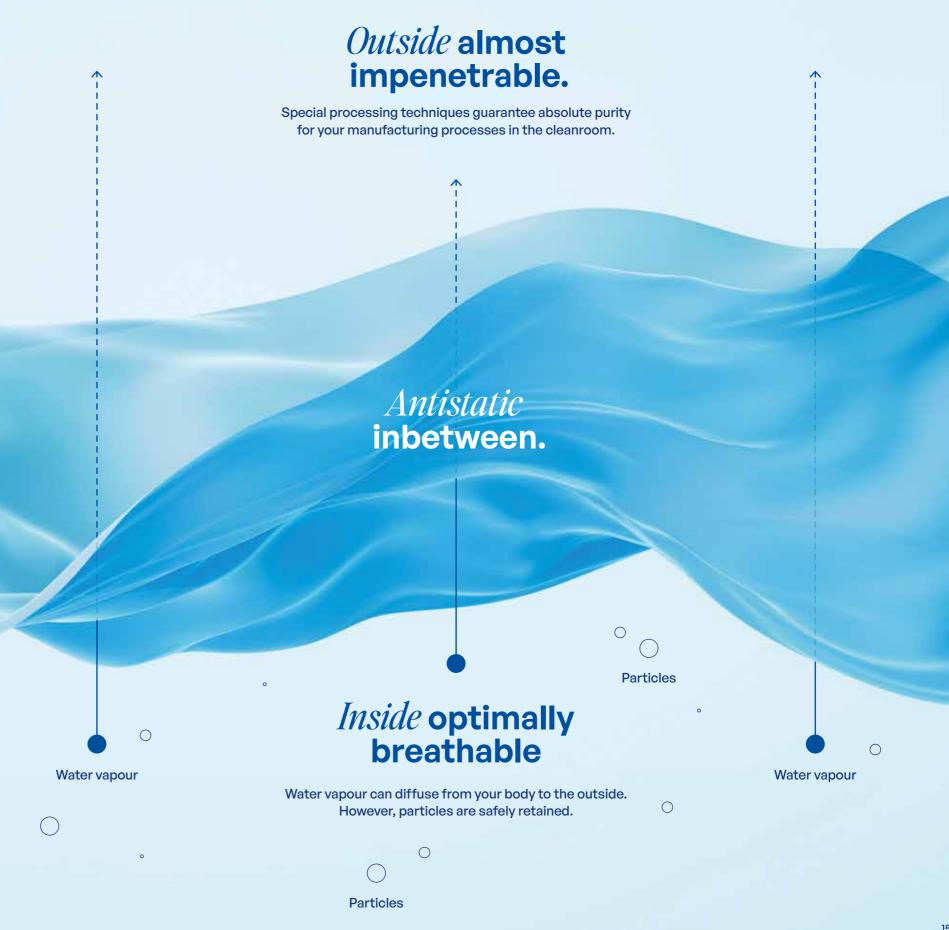

# The filter between people and product.

Our collections feature absolute safety and the best possible breathability. Thanks to the extreme fineness of the polyester filaments, the microfiber fabric is so dense that vapor can diffuse from the body to the outside whilst particles are retained.