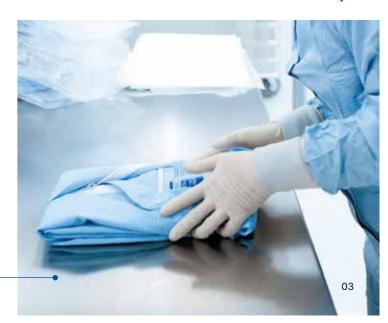

#### Sterilisation

8

Our textiles are sterilised using an autoclave that meets all the requirements of EN 867-3 and EN 285.

Before transport, the cleanroom textiles are packaged in specially designed PE bags. This ensures that everything remains particle-free in transit.