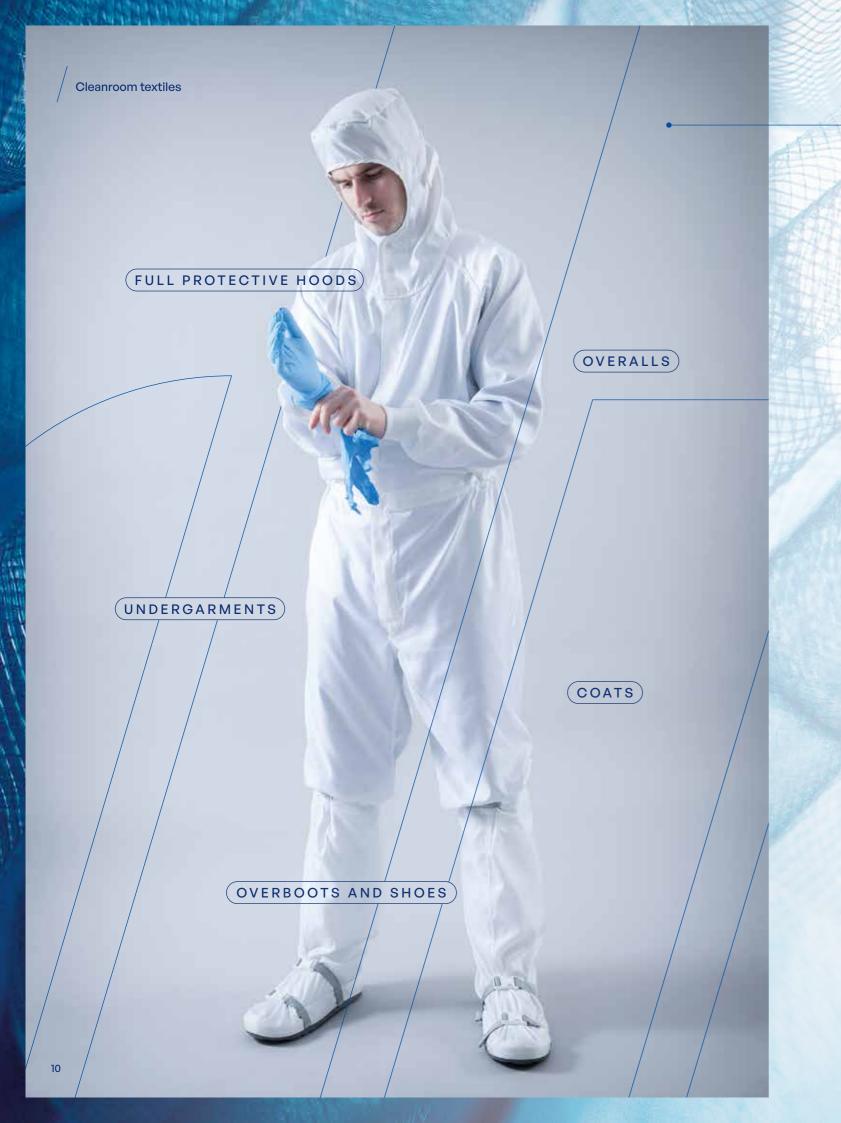

# Comfort and protection.

Safety and comfort are features you naturally expect from cleanroom clothing. Our range therefore includes coveralls with or without bonnets, full bonnets, overboots and overshoes, as well as intermediate garments and coats. Our range is completed by other items such as mouthguards, cuffs and socks. And don't forget our professional service to keep you safe every day.

# Reliable product quality.

Quality with maximum comfort. With us, you can rent selected collections easily and according to your needs.

With the alsico collection, you are leasing modern and comfortable cleanroom garments.